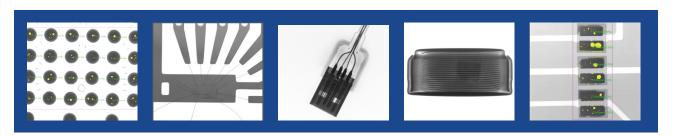

# **AX7900**

X-Ray Inspection Equipment



http://en.unicomp.cn

## **AX7900**



Widely applied for BGA , CSP , Flip Chip, LED , Fuse, Diode, PCB, Semiconductor, Battery Industry, Small Metal Casting, Electronic Connector Module, Cables, Aerospace Components, Photovoltaic Industry, etc.

## **Application Fields**



## **Functions and Features**



## **Inspection Images**





## **Technical Parameters and Specifications**

#### System Summary

| Footprint      | 1100(W)×1100(D)×1500(H)mm | Plywood Packing Size | 135(W)×135(D)×180(H)cm |
|----------------|---------------------------|----------------------|------------------------|
| Machine Weight | 1100 kg                   | Packing Weight       | 1300 kg                |
| Power Supply   | AC 110~220V, 50/60Hz      | Power Consumption    | 1.0 kW                 |

#### X-Ray Tube

| Tube Type | Sealed              | Max. Power      | 8W  |
|-----------|---------------------|-----------------|-----|
| Voltage   | 0~90kV (Adjustable) | Focus Spot Size | 5µm |

#### **Imaging System**

| Detector Fl           | at Panel Detector (FPD) | Pixel Size           | 85µm  |
|-----------------------|---------------