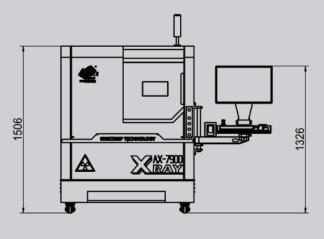

## **Dimensions and Appearance**

Scan the QR-Code to visit more information

#### System Summary

| Footprint      | 1100(W)×1100(D)×1500(H)mm | Plywood Packing Size | 135(W)×135(D)×180(H)cm |
|----------------|---------------------------|----------------------|------------------------|
| Machine Weight | 1100 kg                   | Packing Weight       | 1300 kg                |
| Power Supply   | AC 110~220V, 50/60Hz      | Power Consumption    | 1.0 kW                 |