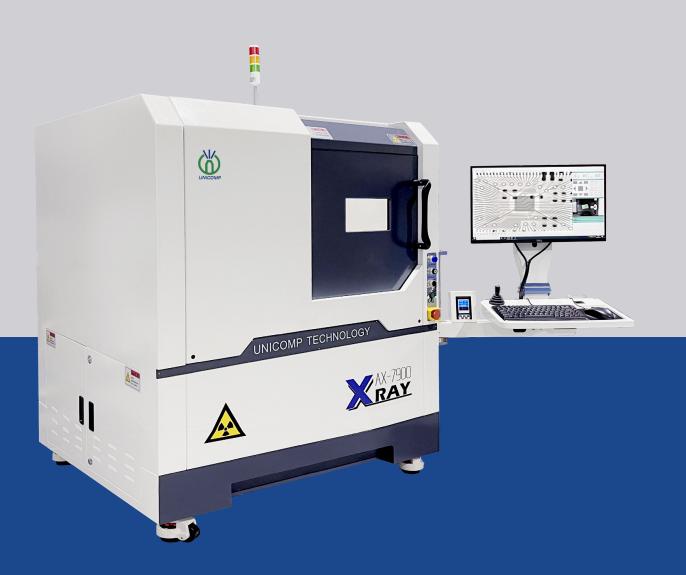

# **AX7900**

X-Ray Inspection Equipment

http://en.unicomp.cn

## **AX7900**

Widely applied for BGA , CSP , Flip Chip, LED , Fuse, Diode, PCB, Semiconductor, Battery Industry, Small Metal Casting, Electronic Connector Module, Cables, Aerospace Components, Photovoltaic Industry, etc.

## **Dimensions and Appearance**

Scan the QR-Code to visit more information