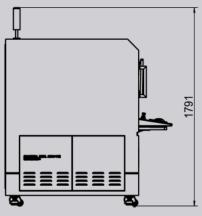

## **Dimensions and Appearance**

Scan the QR-Code to visit more information

#### System Summary

| Footprint      | 1100(W)×1100(D)×1500(H)mm | Plywood Packing Size | 135(W)×135(D)×180(H)cm |
|----------------|---------------------------|----------------------|------------------------|
| Machine Weight | 1100 kg                   | Packing Weight       | 1300 kg                |
| Power Supply   | AC 110~220V, 50/60Hz      | Power Consumption    | 1.0 kW                 |