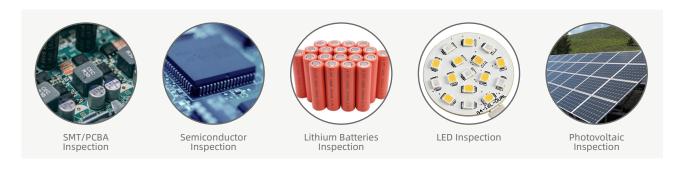

## **AX7900**

Widely applied for BGA , CSP , Flip Chip, LED , Fuse, Diode, PCB, Semiconductor, Battery Industry, Small Metal Casting, Electronic Connector Module, Cables, Aerospace Components, Photovoltaic Industry, etc.

## **Application Fields**