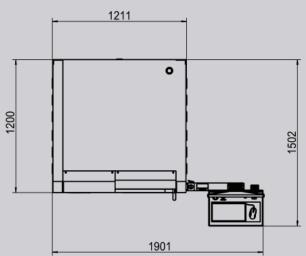

## **Dimensions and Appearance**

Scan the QR-Code to visit more information

#### System Summary

| Footprint      | 1100(W)×1100(D)×1500(H)mm | Plywood Packing Size | 135(W)×135(D)×180(H)cm |
|----------------|---------------------------|----------------------|------------------------|
| Machine Weight | 1100 kg                   | Packing Weight       | 1300 kg                |
| Power Supply   | AC 110~220V, 50/60Hz      | Power Consumption    | 1.0 kW                 |