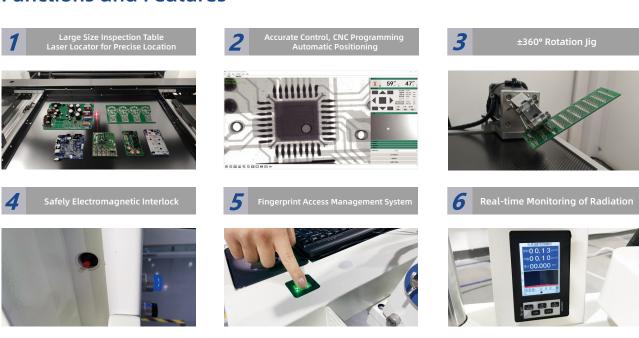

## **Functions and Features**

#### **Motion Control System**

| Movement Control       | Joystick, Keypad & Mouse      |
|------------------------|-------------------------------|
| Max. Loading Area/Weig | ght 520*420mm / 5kg           |
| Max. Inspection Area   | 460*400mm                     |
| Tilting Angle          | ±360°                         |
| Manipulator 5-a        | axis with X / Y / Z1 / Z2 / T |

#### **Other Features**

CPU model

| Energy Saving        | X-Ray Auto-off when it's out of work over than 5 minutes                    | X-Ray Safety     | <1µSv/h (Meets All International Standards)                                          |
|----------------------|-----------------------------------------------------------------------------|------------------|--------------------------------------------------------------------------------------|
| Authority Management | Fingerprint Access Management<br>System, and Support Password<br>Accessing. | Safety Operation | Electromagnetic Interlock, Warning Light and<br>Real-time Radioation Leakage Monitor |